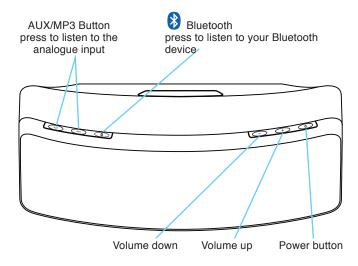

#### Important!

To enjoy Music from Bluetooth, you must first ensure that the Bluetone 100 is connected to mains power. Then pair the Bluetone 100 with your Bluetooth enabled device.

Plug in the Bluetone 100 to the mains power and the LED on the front will indicate solid red. ●
Press the power button ひ on top of the unit to turn it on.
vvvt

## Bluetooth

Press the \$\infty\$ button on the Bluetone 100 to enable pairing mode and the LED on the front will flash blue.

Enable Bluetooth connectivity on your Bluetooth device (eg. phone, tablet, etc) and pair with the Bluetone 100 (you may need to consult your phone or tablet operating instructions).

## AUX/MP3 input

Press the MP3 or AUX button to select the analogue input and stop the playback of Bluetooth - the LED will turn to solid cyan (MP3) or solid orange (AUX).