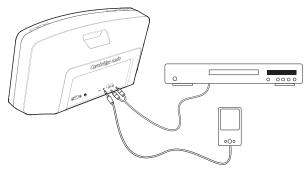

## AUX/MP3 input

Press the MP3 or AUX button to select the analogue input and stop the playback of Bluetooth - the LED will turn to solid cyan (MP3) or solid orange (AUX).