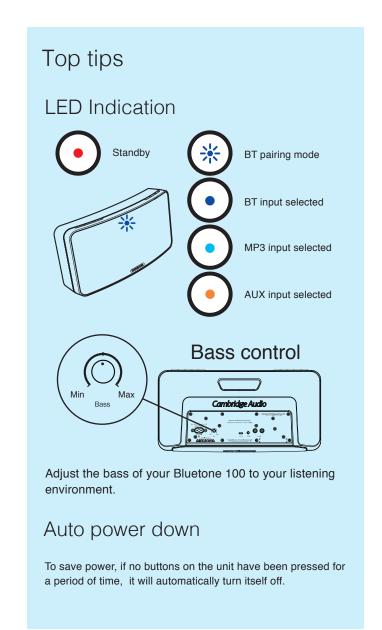

#### Important!

To enjoy Music from Bluetooth, you must first ensure that the Bluetone 100 is connected to mains power. Then pair the Bluetone 100 with your Bluetooth enabled device.

Plug in the Bluetone 100 to the mains power and the LED on the front will indicate solid red. ●
Press the power button ひ on top of the unit to turn it on.
vvvt

## Bluetooth

Press the \$\infty\$ button on the Bluetone 100 to enable pairing mode and the LED on the front will flash blue.

Enable Bluetooth connectivity on your Bluetooth device (eg. phone, tablet, etc) and pair with the Bluetone 100 (you may need to consult your phone or tablet operating instructions).

## AUX/MP3 input

Press the MP3 or AUX button to select the analogue input and stop the playback of Bluetooth - the LED will turn to solid cyan (MP3) or solid orange (AUX).