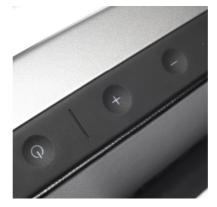

## G5 Bluetooth Speaker

Sept 15

- Bluetooth technology (aptX and SBC) with Near Field Communication (NFC)for instant touch pairing
- 2.1 speaker configuration
- Speakerphone functionality
- Aux audio input (3.5mm)
- Line audio output (3.5mm)
- Pair a 2<sup>nd</sup> G5 speaker in a large room
- USB port for charging your phone on-the-go
- Digital Signal Processing (DSP)
- High quality class-D amplifier