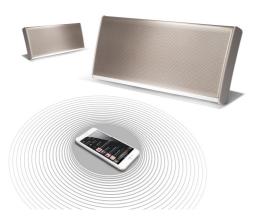

## G5 Bluetooth Speaker

Sept 15

- Bluetooth technology (aptX and SBC) with Near Field Communication (NFC)for instant touch pairing
- 2.1 speaker configuration
- Speakerphone functionality
- Aux audio input (3.5mm)
- Line audio output (3.5mm)
- Pair a 2<sup>nd</sup> G5 speaker in a large room
- USB port for charging your phone on-the-go
- Digital Signal Processing (DSP)
- High quality class-D amplifier