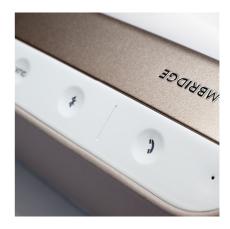

## G5 Bluetooth Speaker

Sept 15

- Bluetooth technology (aptX and SBC) with Near Field Communication (NFC)for instant touch pairing
- 2.1 speaker configuration
- Speakerphone functionality
- Aux audio input (3.5mm)
- Line audio output (3.5mm)
- Pair a 2<sup>nd</sup> G5 speaker in a large room
- USB port for charging your phone on-the-go
- Digital Signal Processing (DSP)
- High quality class-D amplifier