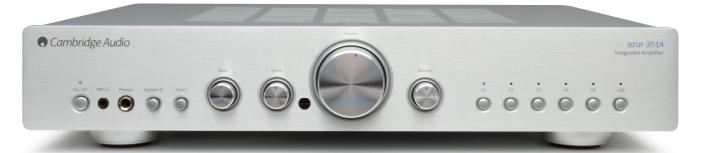

### Azur 351A Integrated Amplifier

June 2012

- Audiophile grade oversize toroidal transformer and substantial extruded heatsink allowing 2 x 45 Watts RMS into 8 Ohms
- USB audio input allowing USB audio streaming from computer
- ALPs film type 'black box' volume pot for superb low level channel balance and stereo imaging
- Front mounted 3.5mm iPod/MP3 player connection

- Low dissipation polypropylene signal capacitors and custom made electrolytic capacitors in critical positions
- Acoustically damped full metal chassis with thick brushed aluminium front panel
- Supplied with Azur remote handset also controls Azur CD players and iPod/iPhone docks including Cambridge Audio iD50 and iD100

### **Detailed Specifications**

| Power output                | 45 watts (into 8 ohms)                                                       |
|-----------------------------|------------------------------------------------------------------------------|
| THD (unweighted)            | <0.02% @ 1kHz, 80% of rated power<br><0.15% 20Hz - 20kHz, 80% of rated power |
| Inputs                      | 5 x RCA, 1 x USB (type B), 1 x 3.5mm MP3 input                               |
| Outputs                     | Speakers A & B, 1 x Rec Out, 1/4" headphone out,                             |
| USB input                   | USB audio 1.0                                                                |
|                             | 16-bit 32kHz, 44.1kHz, 48kHz                                                 |
| Frequency response (+/-1dB) | 5Hz – 50kHz                                                                  |
| S/N ratio (ref 1W)          | >92dB (unweighted)                                                           |
| Input impedances            | 47k ohms                                                                     |
| Max. power consumption      | 320W                                                                         |
| Bass/treble controls        | Shelving, ultimate boost/cut                                                 |
|                             | +/-10dB @ 20Hz and +/-6dB @ 20kHz                                            |
| Dimensions (H x W x D)      | 86 x 430 x 340mm (3.4 x 16.9 x 13.4")                                        |
| Weight                      | 6kg (13.2lbs)                                                                |
|                             |                                                                              |