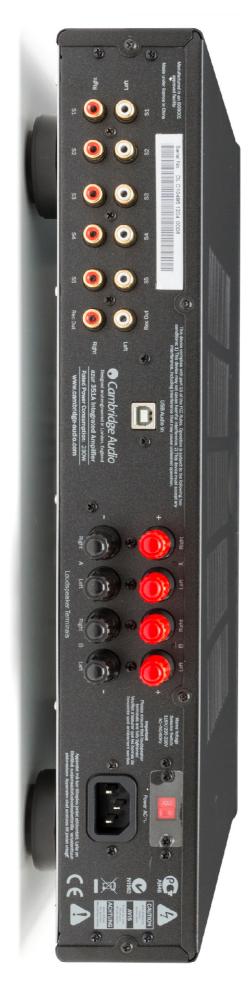

### **Detailed Specifications**

| Power output                | 45 watts (into 8 ohms)                                                       |
|-----------------------------|------------------------------------------------------------------------------|
| THD (unweighted)            | <0.02% @ 1kHz, 80% of rated power<br><0.15% 20Hz - 20kHz, 80% of rated power |
| Inputs                      | 5 x RCA, 1 x USB (type B), 1 x 3.5mm MP3 input                               |
| Outputs                     | Speakers A & B, 1 x Rec Out, 1/4" headphone out,                             |
| USB input                   | USB audio 1.0                                                                |
|                             | 16-bit 32kHz, 44.1kHz, 48kHz                                                 |
| Frequency response (+/-1dB) | 5Hz – 50kHz                                                                  |
| S/N ratio (ref 1W)          | >92dB (unweighted)                                                           |
| Input impedances            | 47k ohms                                                                     |
| Max. power consumption      | 320W                                                                         |
| Bass/treble controls        | Shelving, ultimate boost/cut                                                 |
|                             | +/-10dB @ 20Hz and +/-6dB @ 20kHz                                            |
| Dimensions (H x W x D)      | 86 x 430 x 340mm (3.4 x 16.9 x 13.4")                                        |
| Weight                      | 6kg (13.2lbs)                                                                |
|                             |                                                                              |