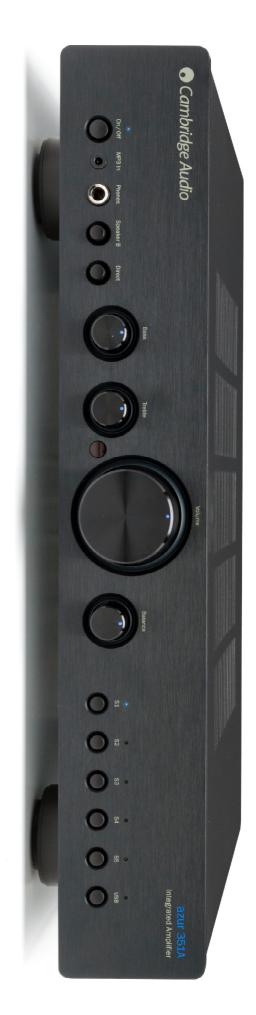

### Azur 351A Integrated Amplifier

June 2012

- Audiophile grade oversize toroidal transformer and substantial extruded heatsink allowing 2 x 45 Watts RMS into 8 Ohms
- USB audio input allowing USB audio streaming from computer
- ALPs film type 'black box' volume pot for superb low level channel balance and stereo imaging
- Front mounted 3.5mm iPod/MP3 player connection

- Low dissipation polypropylene signal capacitors and custom made electrolytic capacitors in critical positions
- Acoustically damped full metal chassis with thick brushed aluminium front panel
- Supplied with Azur remote handset also controls Azur CD players and iPod/iPhone docks including Cambridge Audio iD50 and iD100

### **Detailed Specifications**

| Power output                | 45 watts (into 8 ohms)                                                       |
|-----------------------------|------------------------------------------------------------------------------|
| THD (unweighted)            | <0.02% @ 1kHz, 80% of rated power<br><0.15% 20Hz - 20kHz, 80% of rated power |
| Inputs                      | 5 x RCA, 1 x USB (type B), 1 x 3.5mm MP3 input                               |
| Outputs                     | Speakers A & B, 1 x Rec Out, 1/4" headphone out,                             |
| USB input                   | USB audio 1.0                                                                |
|                             | 16-bit 32kHz, 44.1kHz, 48kHz                                                 |
| Frequency response (+/-1dB) | 5Hz – 50kHz                                                                  |
| S/N ratio (ref 1W)          | >92dB (unweighted)                                                           |
| Input impedances            | 47k ohms                                                                     |
| Max. power consumption      | 320W                                                                         |
| Bass/treble controls        | Shelving, ultimate boost/cut                                                 |
|                             | +/-10dB @ 20Hz and +/-6dB @ 20kHz                                            |
| Dimensions (H x W x D)      | 86 x 430 x 340mm (3.4 x 16.9 x 13.4")                                        |
| Weight                      | 6kg (13.2lbs)                                                                |
|                             |                                                                              |