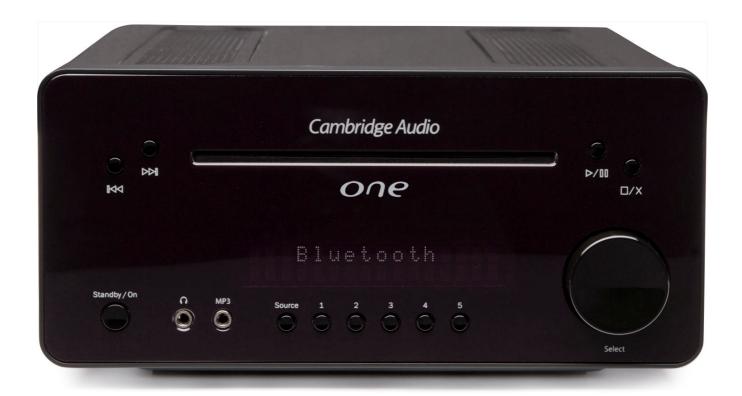

#### Cambridge Audio One

- Premium-grade inhaler CD drive offering WMA and MP3 playback
- Bluetooth connectivity, allowing audio to be streamed from any paired Bluetooth device
- USB audio input allowing streaming of up to 24bit/96kHz audio from computer
- Analogue and digital audio inputs
- Front mounted MP3 player input allowing connection of other MP3 players
- Dedicated subwoofer output

- Integrated DAB+ and FM tuner
- Speaker binding posts – no spring clips
- · Clock, alarm and sleep timer functionality
- Custom designed full metal chassis offers stunning looks and build quality and enables the housing of all high end audio components and circuitry in one 230mm wide case
- Azur Navigator remote control
- Available in gloss white and gloss black finishes