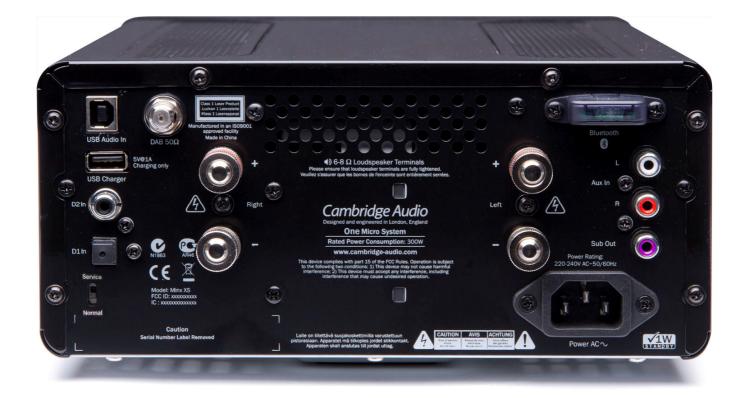

| Detailed Specifications |                                                                                                                                                                                                                                                                                                 |
|-------------------------|-------------------------------------------------------------------------------------------------------------------------------------------------------------------------------------------------------------------------------------------------------------------------------------------------|
| Power output            | 30W RMS per channel (into 8 ohms)                                                                                                                                                                                                                                                               |
| Inputs                  | CD (CD-DA/MP3/WMA/LPCM)<br>1 x S/P DIF coaxial (PCM 16-24-bit, 32-96kHz)<br>1 x Toslink optical (PCM 16-24-bit, 32-96kHz)<br>1 x RCA<br>1 x 3.5mm (front panel)<br>Bluetooth (SBC CODEC)<br>USB Audio (USB Type B conforming to Audio profile 1.0<br>USB charger (5V 1A)<br>Tuner (DAB+/DAB/FM) |
| Outputs                 | 2 x powered speaker outputs<br>1 x 3.5mm headphone output                                                                                                                                                                                                                                       |

1 x subwoofer output

4.6kg (10.1lbs)

230 x 112 x 295mm (9 x 4.4 x 11.6")

<0.5W

Cambridge Audio is a brand of Audio Partnership Plc, Registered Office: Gallery Court, Hankey Place, London SE1 4BB, United Kingdom. Registered in England No. 2953313