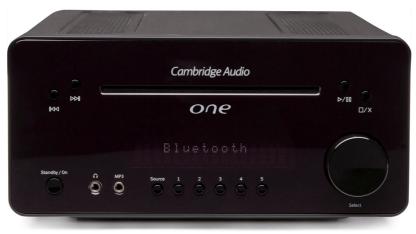

#### Cambridge Audio One

- Premium-grade inhaler CD drive offering WMA and MP3 playback
- Bluetooth connectivity, allowing audio to be streamed from any paired Bluetooth device
- USB audio input allowing streaming of up to 24bit/96kHz audio from computer
- Analogue and digital audio inputs
- Front mounted MP3 player input allowing connection of other MP3 players
- Dedicated subwoofer output

- Integrated DAB+ and FM tuner
- Speaker binding posts – no spring clips
- · Clock, alarm and sleep timer functionality
- Custom designed full metal chassis offers stunning looks and build quality and enables the housing of all high end audio components and circuitry in one 230mm wide case
- Azur Navigator remote control
- Available in gloss white and gloss black finishes