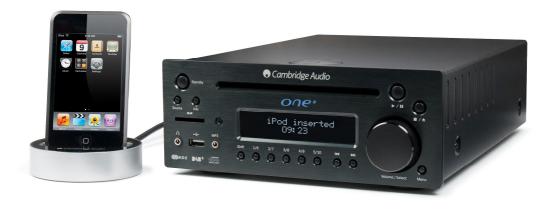

## Cambridge Audio One+

- Powerful 30 Watts per channel (6ohms) amplifier
- Bespoke high end performance iPod dock offering noise cancelling technology.
- Compatibility with iPod Touch and iPhone.
- Optional X-Bass low frequency enhancement to boost micro speaker set-ups
- Premium-grade inhaler drive offering WMA and MP3 playback with full text readout.
- Front mounted USB input and SD card input offering support for SDHC up to 8Gb
- Custom designed full metal chassis offers stunning looks and build quality and enables the housing of all high end audio components and circuitry in one 215mm wide case
- Available in brushed aluminium black and silver finishes