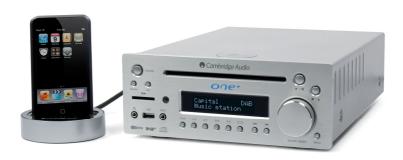

## Cambridge Audio One+

- Powerful 30 Watts per channel (6ohms) amplifier
- Bespoke high end performance iPod dock offering noise cancelling technology.
- Compatibility with iPod Touch and iPhone.
- Optional X-Bass low frequency enhancement to boost micro speaker set-ups
- Premium-grade inhaler drive offering WMA and MP3 playback with full text readout.
- Front mounted USB input and SD card input offering support for SDHC up to 8Gb
- Custom designed full metal chassis offers stunning looks and build quality and enables the housing of all high end audio components and circuitry in one 215mm wide case
- Available in brushed aluminium black and silver finishes