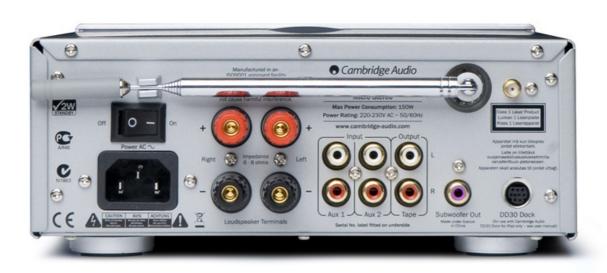

## **Detailed Specifications**

| Power output                | 25 watts (into 8Ω)<br>30 watts (into 6Ω) |
|-----------------------------|------------------------------------------|
| Frequency response (+0.5dB) | 5Hz - 20kHz +- 0.5dB                     |
| S/N ratio (A weighted)      | >92dB relative to max output             |
| Input impedances            | 47kohms                                  |
| Tone Control - Bass         | +-12dB @ 100Hz                           |
| - Treble                    | +-10dB @ 10kHz                           |
| - X-Bass On                 | + 8dB @ 85Hz                             |
| Aerial Input                | 75 Ω FM/DAB, BNC Type                    |
| DAB Bands                   | III/L                                    |
| CD/SD/USB                   | CD-DA/MP3/WMA/LPCM                       |
| FM Bands                    | 87.5 - 108 MHz                           |
| File Formats                | FAT16/FAT32                              |
| Standby power consumption   | <2W                                      |
| Max. power consumption      | 150W                                     |
| Dimensions (W x H x D)      | 210 x 85 x 305mm (8.3 x 3.3 x 12")       |
| Weight                      | 4.6kg (10.1lbs)                          |
|                             |                                          |