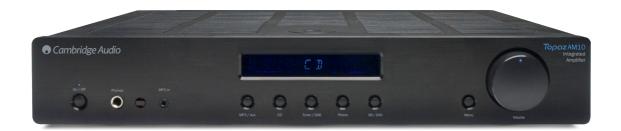

### **Topaz AM10 Integrated Amplifier**

- True 35 Watts RMS per channel into 8 ohms
- Custom low flux toroidal transformer for audiophile performance
- Impressive connectivity with 5 rear inputs, 1 Record output and 1 front mounted 3.5mm MP3 input
- Remote Control which also controls matching CD10 CD player

- Built-in MM phono stage
- ½" front mounted headphone socket
- Detachable IEC mains lead fully upgradable
- New casework design with a brushed aluminium front panel, rigid wrap-over lid assembly and carefully designed mechanicals for resonance control, all to improve sound quality and aesthetics.