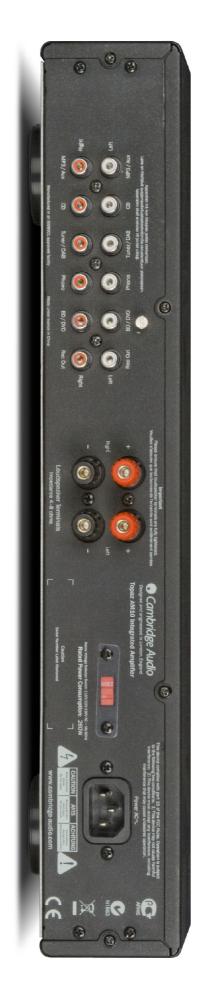

### **Topaz AM10 Integrated Amplifier**

- True 35 Watts RMS per channel into 8 ohms
- Custom low flux toroidal transformer for audiophile performance
- Impressive connectivity with 5 rear inputs, 1 Record output and 1 front mounted 3.5mm MP3 input
- Remote Control which also controls matching CD10 CD player

- Built-in MM phono stage
- ½" front mounted headphone socket
- Detachable IEC mains lead fully upgradable
- New casework design with a brushed aluminium front panel, rigid wrap-over lid assembly and carefully designed mechanicals for resonance control, all to improve sound quality and aesthetics.