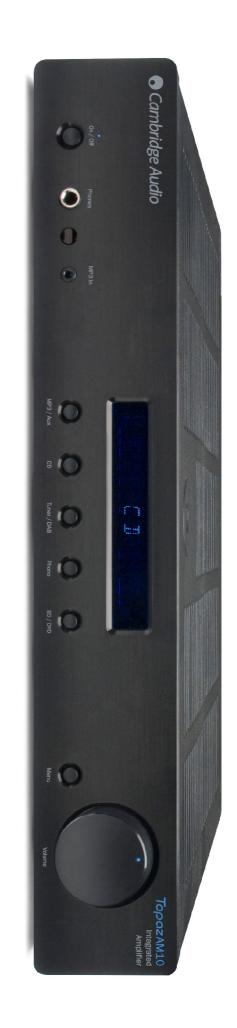

### **Topaz AM10 Integrated Amplifier**

- True 35 Watts RMS per channel into 8 ohms
- Custom low flux toroidal transformer for audiophile performance
- Impressive connectivity with 5 rear inputs, 1 Record output and 1 front mounted 3.5mm MP3 input
- Remote Control which also controls matching CD10 CD player

- Built-in MM phono stage
- ½" front mounted headphone socket
- Detachable IEC mains lead fully upgradable
- New casework design with a brushed aluminium front panel, rigid wrap-over lid assembly and carefully designed mechanicals for resonance control, all to improve sound quality and aesthetics.