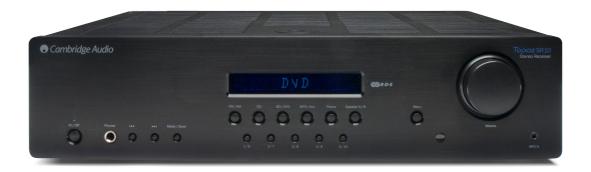

## Topaz SR10 Stereo Receiver

- True 85 Watts RMS per channel into 8 ohms
- Custom low flux toroidal transformer for audiophile performance
- Impressive connectivity with 4 rear inputs and 1 front mounted 3.5mm MP3 input
- Dedicated subwoofer output
- Fully switchable twin speaker outputs
- Remote control which also controls matching CD10 CD player

- Built-in MM phono stage
- 1/4" front mounted headphone socket
- Detachable IEC mains lead fully upgradable
- Built in FM/AM tuner with RDS
- New casework design with a brushed aluminium front panel, rigid wrap-over lid assembly and carefully designed mechanicals for resonance control, all to improve sound quality and aesthetics.