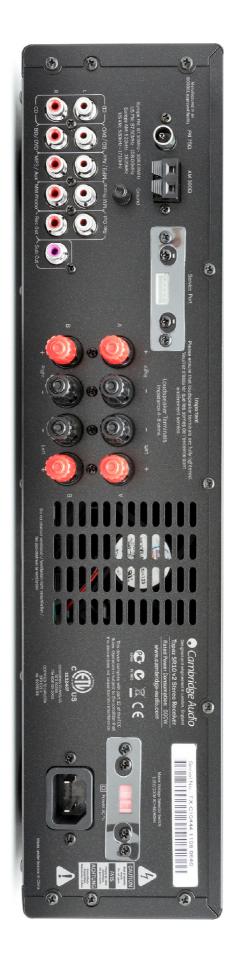

## Topaz SR10 Stereo Receiver

- True 85 Watts RMS per channel into 8 ohms
- Custom low flux toroidal transformer for audiophile performance
- Impressive connectivity with 4 rear inputs and 1 front mounted 3.5mm MP3 input
- Dedicated subwoofer output
- Fully switchable twin speaker outputs
- Remote control which also controls matching CD10 CD player

- Built-in MM phono stage
- 1/4" front mounted headphone socket
- Detachable IEC mains lead fully upgradable
- Built in FM/AM tuner with RDS
- New casework design with a brushed aluminium front panel, rigid wrap-over lid assembly and carefully designed mechanicals for resonance control, all to improve sound quality and aesthetics.